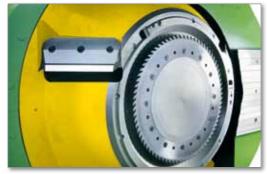

Chipper canter PF 19 with straight knives chipper head

Straight knife chipper head with pre-sawing circular saw ring

Straight knives chipper head with post-sawing circular saw ring for opening of the heads in the cut