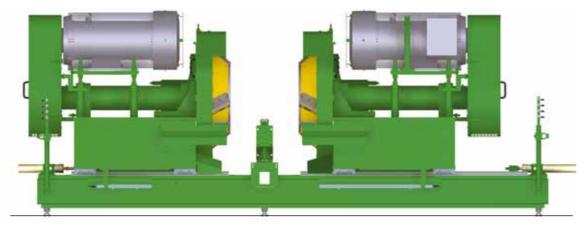

## Circularsaw & Profiling Technology

PF 19

Universal chipper canter for medium to large sawmills

# Universal chipper canter for medium to large sawmills in Reducer- and Profiling lines

Infeed side view

The chipper canter PF 19 is used in Circular saw or Reducer Bandsaw lines and also in Profiling lines for chipping of two parallel faces on logs or cants. The width adjustment of the chipper head supports is done by servo-hydraulic setworks.

Outfeed side view

The produced chips meet the high quality requirements of the pulp industry. The chipper head revolutions are controlled by frequency converter as a function of feed speed and desired chip lengths.