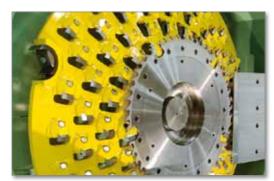

Spiral knives chipper head

The chipper canter PF 19 can be fitted with either straight knives, spiral knives or stepped knives heads. The different head types are matched by the number of tools installed to the speed range planned. All heads are fitted with either pre- or post sawing circular saw rings, depending on the purpose.