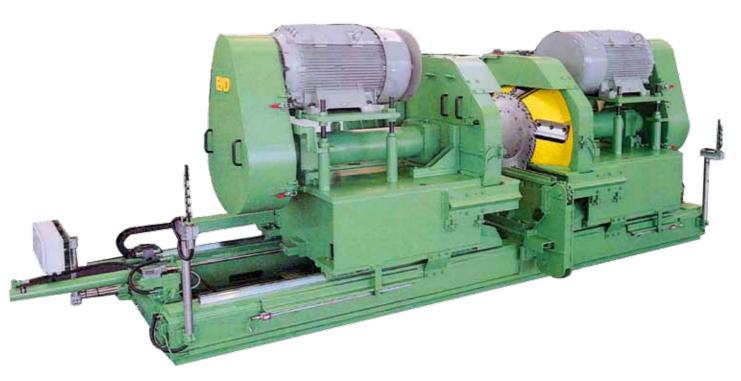

Outfeed side view

The produced chips meet the high quality requirements of the pulp industry. The chipper head revolutions are controlled by frequency converter as a function of feed speed and desired chip lengths.

Chipper canter PF 19 with straight knives chipper head

Straight knife chipper head with pre-sawing circular saw ring

Straight knives chipper head with post-sawing circular saw ring for opening of the heads in the cut

Spiral knives chipper head

The chipper canter PF 19 can be fitted with either straight knives, spiral knives or stepped knives heads. The different head types are matched by the number of tools installed to the speed range planned. All heads are fitted with either pre- or post sawing circular saw rings, depending on the purpose.