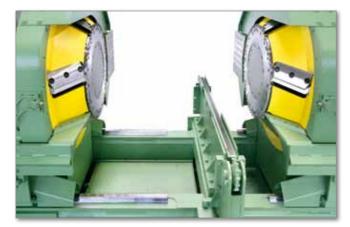

Chipper canter PF 19 with straight knives chipper head

Straight knife chipper head with pre-sawing circular saw ring

Straight knives chipper head with post-sawing circular saw ring for opening of the heads in the cut

Spiral knives chipper head

The chipper canter PF 19 can be fitted with either straight knives, spiral knives or stepped knives heads. The different head types are matched by the number of tools installed to the speed range planned. All heads are fitted with either pre- or post sawing circular saw rings, depending on the purpose.