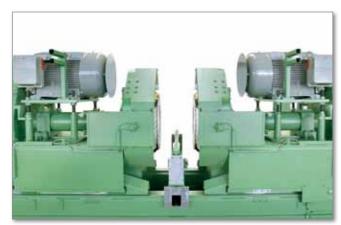

# Universal chipper canter for medium to large sawmills in Reducer- and Profiling lines

Infeed side view

The chipper canter PF 19 is used in Circular saw or Reducer Bandsaw lines and also in Profiling lines for chipping of two parallel faces on logs or cants. The width adjustment of the chipper head supports is done by servo-hydraulic setworks.

Spiral knives chipper head

The chipper canter PF 19 can be fitted with either straight knives, spiral knives or stepped knives heads. The different head types are matched by the number of tools installed to the speed range planned. All heads are fitted with either pre- or post sawing circular saw rings, depending on the purpose.