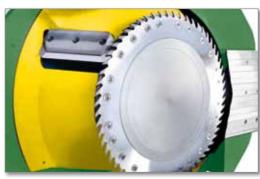

Chipper canter PF 19 with straight knives chipper head

Straight knife chipper head with pre-sawing circular saw ring

Straight knives chipper head with post-sawing circular saw ring for opening of the heads in the cut