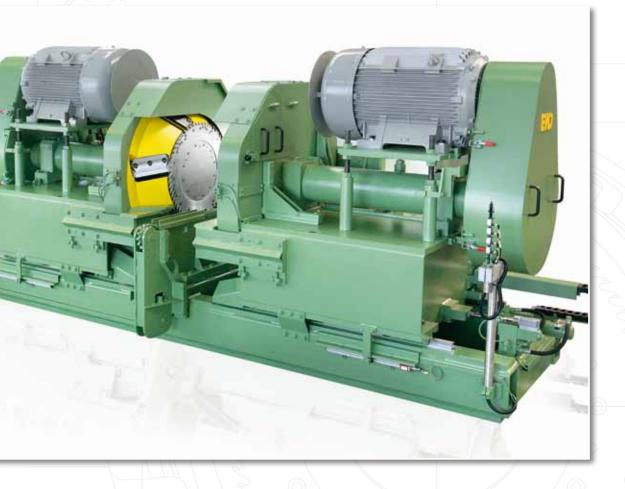

# Universal chipper canter for medium to large sawmills in Reducer- and Profiling lines

Infeed side view

The chipper canter PF 19 is used in Circular saw or Reducer Bandsaw lines and also in Profiling lines for chipping of two parallel faces on logs or cants. The width adjustment of the chipper head supports is done by servo-hydraulic setworks.

Chipper canter PF 19 with straight knives chipper head

Straight knife chipper head with pre-sawing circular saw ring

Straight knives chipper head with post-sawing circular saw ring for opening of the heads in the cut

Spiral knives chipper head

The chipper canter PF 19 can be fitted with either straight knives, spiral knives or stepped knives heads. The different head types are matched by the number of tools installed to the speed range planned. All heads are fitted with either pre- or post sawing circular saw rings, depending on the purpose.